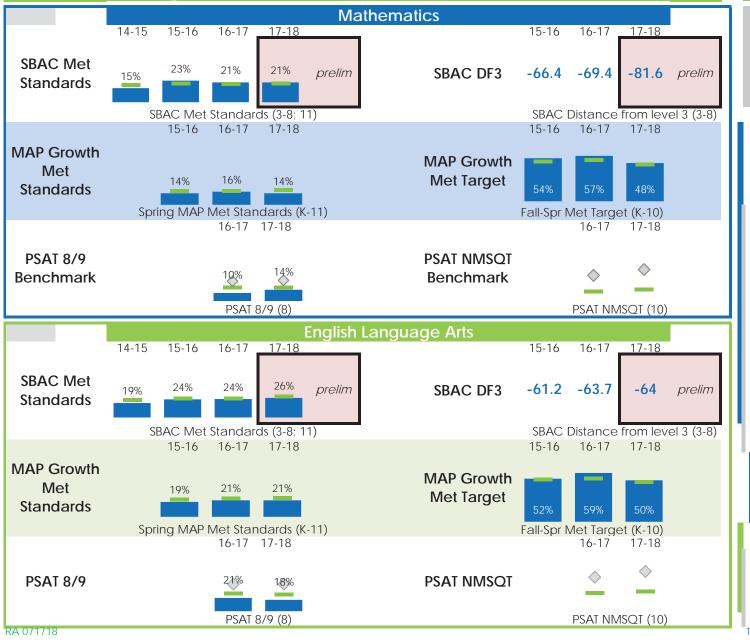

---------|-----------|-----------|
| Leaend | ** Embargoed                                            | No Data               | * Data Su | ppressed  |

State

 $\frown$ 

School District

## Demographics

2017-2018

Enrollment 805

|                     | Race/Ethnicity |     |
|---------------------|----------------|-----|
| American<br>Indian  | 1%             | EL  |
| African<br>American | 5%             | 39% |
| Asian               | 4%             |     |
| Filipino            | 0%             |     |
| Hispanic            | 82%            |     |
| Pacific<br>Islander | 0%             |     |
| White               | 6%             | SED |
| Two or More         | 3%             | 92% |
| Not<br>Reported     | 0%             |     |

## Student Learning

Preliminary

N, % = School





| Advanced Placement |                 |        |             |        |              | Earned Credits (Graduates) |      |          |              |     |
|--------------------|-----------------|--------|-------------|--------|--------------|----------------------------|------|----------|--------------|-----|
|                    | Course Complete |        | Exams Taken |        | Exams Passed |                            |      | Fillmore | Stockton USD |     |
|                    |                 | School | SUSD        | School | SUSD         | School                     | SUSD | 15-16    |              | 263 |
|                    | 16-17           |        | 94%         |        | 84%          |                            | 19%  | 16-17    |              | 261 |
|