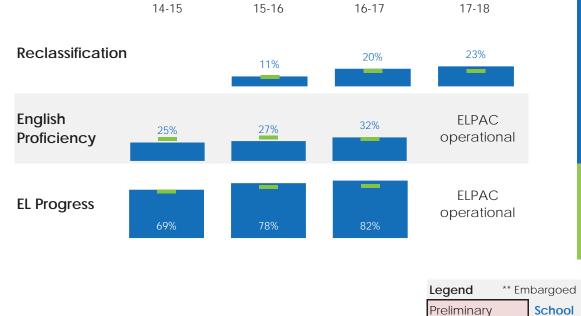

|
|--------------------|-----------------|--------|-------------|--------|--------------|----------------------------|------|----------|--------------|-----|
|                    | Course Complete |        | Exams Taken |        | Exams Passed |                            |      | Fillmore | Stockton USD |     |
|                    |                 | School | SUSD        | School | SUSD         | School                     | SUSD | 15-16    |              | 263 |
|                    | 16-17           |        | 94%         |        | 84%          |                            | 19%  | 16-17    |              | 261 |
|                    | 17-18           |        | <b>9</b> 4% |        | 85%          |                            | 16%  | 17-18    |              | 259 |



N, % = School





Fillmore Elementary