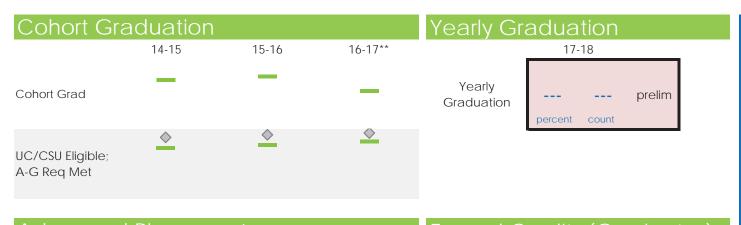

-------|-----------|-----------|
| Leaend | ** Embargoed                                            | No Data               | * Data Su | ppressed  |

State

 $\frown$ 

School District

## Demographics

2017-2018

Enrollment 805

|                     | Race/Ethnicity |     |
|---------------------|----------------|-----|
| American<br>Indian  | 1%             | EL  |
| African<br>American | 5%             | 39% |
| Asian               | 4%             |     |
| Filipino            | 0%             |     |
| Hispanic            | 82%            |     |
| Pacific<br>Islander | 0%             |     |
| White               | 6%             | SED |
| Two or More         | 3%             | 92% |
| Not<br>Reported     | 0%             |     |

## Student Learning

Preliminary

N, % = School





| Advanced Placement |                 |        |             |        |              | Earned Credits (Graduates) |      |          |              |     |
|--------------------|-----------------|--------|-------------|--------|--------------|----------------------------|------|----------|--------------|-----|
|                    | Course Complete |        | Exams Taken |        | Exams Passed |                            |      | Fillmore | Stockton USD |     |
|                    |                 | School | SUSD        | School | SUSD         | School                     | SUSD | 15-16    |              | 263 |
|                    | 16-17           |        | 94%         |        | 84%          |                            | 19%  | 16-17    |              | 261 |
|