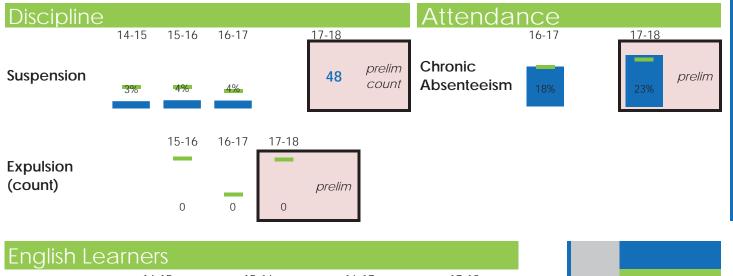

|     |
|--------------------|-----------------|--------|-------------|--------|--------------|----------------------------|------|----------|--------------|-----|
|                    | Course Complete |        | Exams Taken |        | Exams Passed |                            |      | Fillmore | Stockton USD |     |
|                    |                 | School | SUSD        | School | SUSD         | School                     | SUSD | 15-16    |              | 263 |
|                    | 16-17           |        | 94%         |        | 84%          |                            | 19%  | 16-17    |              | 261 |
|                    | 17-18           |        | <b>9</b> 4% |        | 85%          |                            | 16%  | 17-18    |              | 259 |



N, % = School





Fillmore Elementary